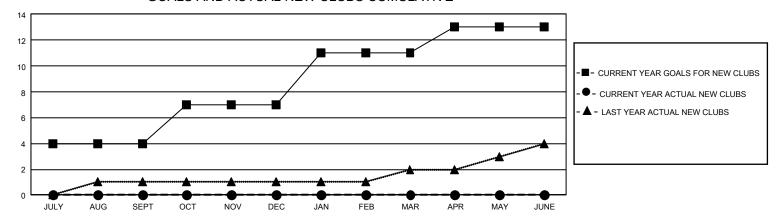

## GMT Constitutional Area 1, Group K

REPORT DOES NOT INCLUDE CLUBS IN UNDISTRICTED AREAS.

| Clubs                 |               |           |               | Members               |                         |                         |                                                    |
|-----------------------|---------------|-----------|---------------|-----------------------|-------------------------|-------------------------|----------------------------------------------------|
| RESULTS FOR 2021-2022 |               |           |               | RESULTS FOR 2021-2022 |                         |                         |                                                    |
| QUARTER               | NEW CLUB GOAL | NEW CLUBS | DROPPED CLUBS | QUARTER ME            | MBER GROWTH NET<br>GOAL | MEMBER GROWTH<br>ACTUAL | DROPPED MEMBERS<br>ACTUAL (including<br>transfers) |
| JULY/AUG/SEPT         | 12            | 0         | 4             | JULY/AUG/SEPT         | 211                     | 303                     | 369                                                |
| OCT/NOV/DEC           | 9             | 0         | 0             | OCT/NOV/DEC           | 186                     | 0                       | 0                                                  |
| JAN/FEB/MAR           | 12            | 0         | 0             | JAN/FEB/MAR           | 215                     | 0                       | 0                                                  |
| APR/MAY/JUNE          | 6             | 0         | 0             | APR/MAY/JUNE          | 237                     | 0                       | 0                                                  |

## GOALS AND ACTUAL NEW CLUBS CUMULATIVE