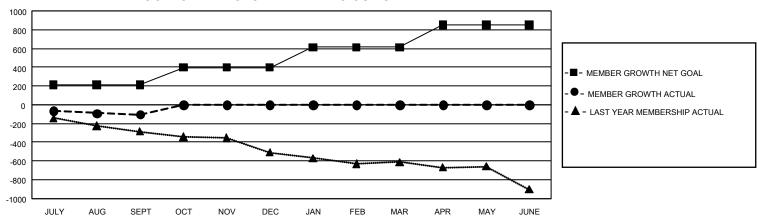

## GMT Constitutional Area 1, Group K

REPORT DOES NOT INCLUDE CLUBS IN UNDISTRICTED AREAS.

| Clubs                 |               |           |               | Members               |                         |                         |                                                    |
|-----------------------|---------------|-----------|---------------|-----------------------|-------------------------|-------------------------|----------------------------------------------------|
| RESULTS FOR 2021-2022 |               |           |               | RESULTS FOR 2021-2022 |                         |                         |                                                    |
| QUARTER               | NEW CLUB GOAL | NEW CLUBS | DROPPED CLUBS | QUARTER ME            | MBER GROWTH NET<br>GOAL | MEMBER GROWTH<br>ACTUAL | DROPPED MEMBERS<br>ACTUAL (including<br>transfers) |
| JULY/AUG/SEPT         | 12            | 0         | 4             | JULY/AUG/SEPT         | 211                     | 303                     | 369                                                |
| OCT/NOV/DEC           | 9             | 0         | 0             | OCT/NOV/DEC           | 186                     | 0                       | 0                                                  |
| JAN/FEB/MAR           | 12            | 0         | 0             | JAN/FEB/MAR           | 215                     | 0                       | 0                                                  |
| APR/MAY/JUNE          | 6             | 0         | 0             | APR/MAY/JUNE          | 237                     | 0                       | 0                                                  |

## GOALS AND ACTUAL MEMBERS CUMULATIVE

| DROPPED CLUBS: 4 |     | 133 CLUBS OF 585 ADDED 1<br>OR MORE NEW MEMBERS | GENDER DISTRIBUTION                  |                 |  |
|------------------|-----|-------------------------------------------------|--------------------------------------|-----------------|--|
|                  |     | or morte new memberto                           | MALE                                 | 10,866 (63.10%) |  |
|                  |     |                                                 | FEMALE                               | 6,353 (36.89%)  |  |
| DROPPED MEMBERS  |     |                                                 | NON BINARY                           | 0 (0.00%)       |  |
| DECEASED         | 62  |                                                 | PREFER NOT TO ANSWER                 | 2 (0.01%)       |  |
| CLUB CANCELLED   | 9   |                                                 | TOTAL FAMILY UNIT MEMBERS            | 3,411           |  |
| OTHER            | 298 | CLICK HERE FOR                                  | TO THE TARMET OF WITH MEMBERS        |                 |  |
| TOTAL            | 369 | CUMULATIVE MEMBERSHIP DATA                      | FAMILY MEMBERS PAYING HALF DUES 1,75 |                 |  |